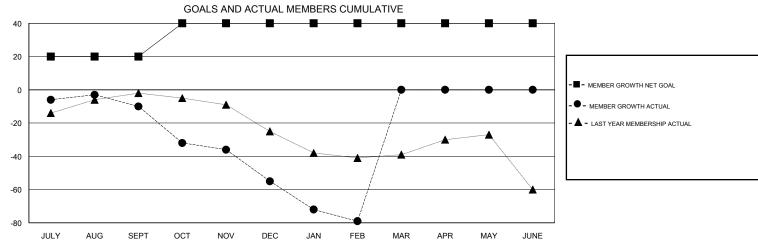

## District 9 MC

Results as of: 02/28/2018

| DROPPED CLUBS: 2  DROPPED MEMBERS |     | 17 CLUBS OF 47 ADDED 1 OR MORE NEW MEMBERS | GENDER DISTRIBUTION  MALE 825 (77.76%)  FEMALE 236 (22.24%)  Women Percentage Fiscal Year Goal: 25% |     |
|-----------------------------------|-----|--------------------------------------------|-----------------------------------------------------------------------------------------------------|-----|
| DECEASED                          | 13  | CLICK HERE FOR CUMULATIVE  MEMBERSHIP DATA | TOTAL FAMILY UNIT MEMBERS                                                                           | 252 |
| CLUB CANCELLED                    | 20  |                                            |                                                                                                     | 400 |
| OTHER                             | 80  |                                            | FAMILY MEMBERS PAYING HALF DUES                                                                     | 130 |
| TOTAL                             | 113 |                                            |                                                                                                     |     |