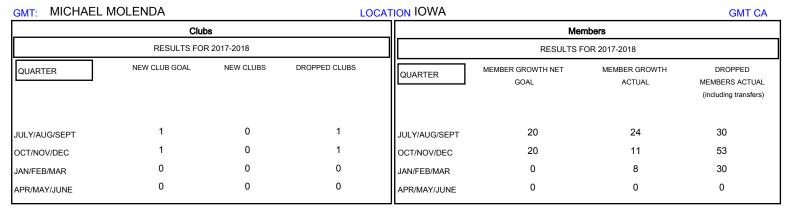

## District 9 MC

Results as of: 02/28/2018

| DROPPED CLUBS: 2  DROPPED MEMBERS |     | 17 CLUBS OF 47 ADDED 1 OR MORE NEW MEMBERS | GENDER DISTRIBUTION  MALE 825 (77.76%)  FEMALE 236 (22.24%)  Women Percentage Fiscal Year Goal: 25% |     |
|-----------------------------------|-----|--------------------------------------------|-----------------------------------------------------------------------------------------------------|-----|
| DECEASED                          | 13  | CLICK HERE FOR CUMULATIVE  MEMBERSHIP DATA | TOTAL FAMILY UNIT MEMBERS                                                                           | 252 |
| CLUB CANCELLED                    | 20  |                                            |                                                                                                     | 400 |
| OTHER                             | 80  |                                            | FAMILY MEMBERS PAYING HALF DUES                                                                     | 130 |
| TOTAL                             | 113 |                                            |                                                                                                     |     |